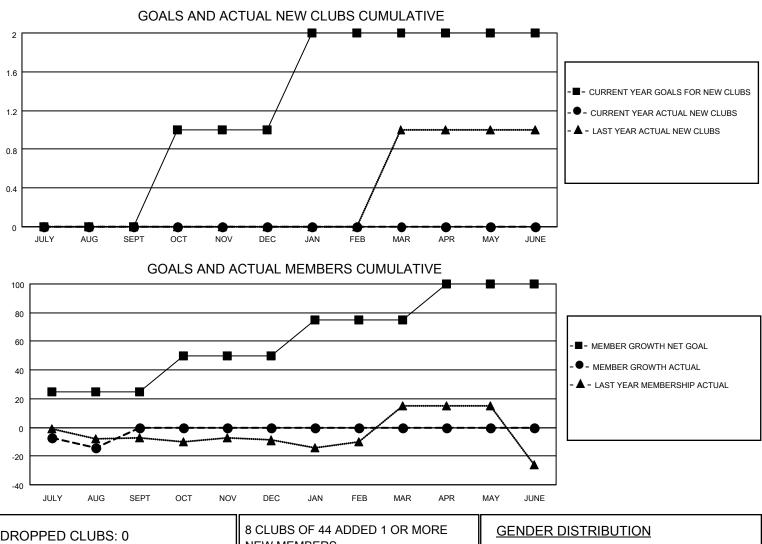

## LOCATION IOWA

**District 9 EC** 

Results as of: 8/31/2020

| Clubs                 |               |           |               | Members               |                        |                         |                                                    |  |  |
|-----------------------|---------------|-----------|---------------|-----------------------|------------------------|-------------------------|----------------------------------------------------|--|--|
| RESULTS FOR 2020-2021 |               |           |               | RESULTS FOR 2020-2021 |                        |                         |                                                    |  |  |
| QUARTER               | NEW CLUB GOAL | NEW CLUBS | DROPPED CLUBS | QUARTER MEMI          | BER GROWTH NET<br>GOAL | MEMBER GROWTH<br>ACTUAL | DROPPED<br>MEMBERS ACTUAL<br>(including transfers) |  |  |
| JULY/AUG/SEPT         | 0             | 0         | 0             | JULY/AUG/SEPT         | 25                     | 14                      | 24                                                 |  |  |
| OCT/NOV/DEC           | 1             | 0         | 0             | OCT/NOV/DEC           | 25                     | 0                       | 0                                                  |  |  |
| JAN/FEB/MAR           | 1             | 0         | 0             | JAN/FEB/MAR           | 25                     | 0                       | 0                                                  |  |  |
| APR/MAY/JUNE          | 0             | 0         | 0             | APR/MAY/JUNE          | 25                     | 0                       | 0                                                  |  |  |

| DROPPED CLUBS: 0 |    | 8 CLUBS OF 44 ADDED 1 OR MORE | GENDER DISTRIBUTION        |              |     |
|------------------|----|-------------------------------|----------------------------|--------------|-----|
|                  |    | NEW MEMBERS                   | MALE                       | 919 (69.99%) |     |
|                  |    |                               | FEMALE                     | 394 (30.01%) |     |
| DROPPED MEMBERS  |    |                               |                            |              |     |
| DECEASED         | 3  | CLICK HERE FOR CUMULATIVE     | TOTAL FAMILY UNIT MEMBERS  |              | 353 |
| CLUB CANCELLED 0 |    | MEMBERSHIP DATA               |                            |              | 470 |
| OTHER            | 21 |                               | FAMILY MEMBERS PAYING HALF |              | 179 |
| TOTAL            | 24 |                               |                            |              |     |
|                  |    |                               |                            |              |     |